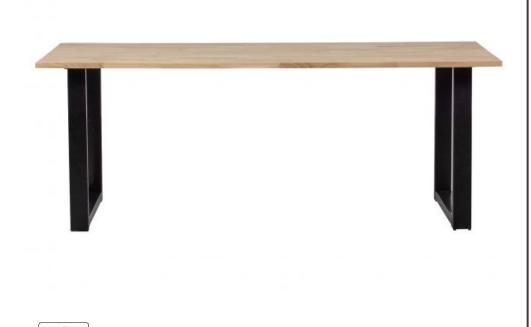

## TABLO TABLE OAK 200X90 [fsc] U-LEG

wosöd

Dimensions 75x200x90

Material oak (bz/s)

Color finish UNTREATED

## Additional description

Robust and contemporary dining table Solid untreated oak With metal U-leg H 75~cm~x~W~200~x~D~90~cm

This oak Tablo table has a length of 200 cm and a width of 90 cm, so that it can easily seat 6-8 people. The tabletop is 2.4 cm thick. The tabletop has a finger joint and weighs 26.9 kg.

The Tablo U-leg (hxwxd) 72x79x10 cm, is made of 40x80x1 mm steel tube, KD structure and is powder coated matt black. This table has a total weight of 44.7 KG and a load capacity of 150 KG.

The table is delivered in three packages and is easy to assemble with the help of the simple assembly instructions....