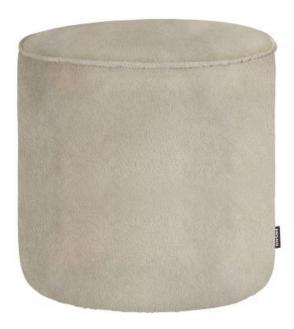

## SARA ROUND POUF HIGH TEDDY OFF WHITE

| Material          | 100% pes  |
|-------------------|-----------|
| Color finish      | off white |
| Packages          | 1         |
| Country of origin | PL        |
| Intrastat Code    | 94014000  |

## Additional description

Practical, atmospheric high stool Off white teddy fabric (100% polyester) Handy; as a side table, footstool or extra seat H  $46 \times 046$  cm

This practical, attractive Sara stool comes from the collection of the Dutch brand WOOOD. Sara is upholstered in a rich, full and soft teddy fabric (100% polyester) in an off-white colour. The legs under the stool are made of plastic.

The stool has a seat height of 46 cm and a seat depth of 46 cm. Sara has a comfortable seat and a soft off-white teddy fabric with a Martindale of 40,000.