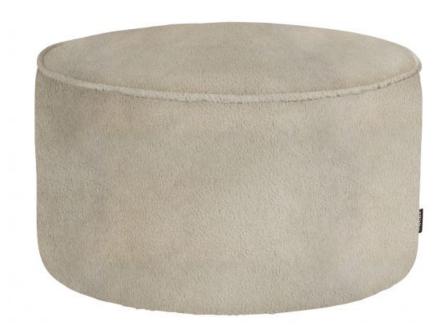

## SARA ROUND POUF LOW TEDDY OFF WHITE

| EAN               | 8714713143344 |
|-------------------|---------------|
| Dimensions        | 36x60x60      |
| Material          | 100% pes      |
| Color finish      | off white     |
| Packages          | 1             |
| Country of origin | PL            |
| Intrastat Code    | 94014000      |

## Additional description

Practical, cosy pouffe Off white teddy fabric (100% polyester) Handy; as a side table, footstool or extra seat H 36 x Ø60 cm

This practical, attractive Sara stool is from the collection of the Dutch brand WOOOD. Sara is upholstered in a rich, full and soft teddy fabric (100% polyester) in an off-white colour. The legs under the stool are made of plastic.

The stool has a seat height of 36 cm and a seat depth of 60 cm. Sara has a comfortable seat and a soft teddy fabric with a Martindale of 40,000.