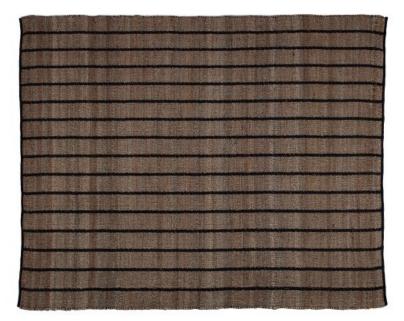

# BASIL RUG JUTE STRIPED NATUREL/BLACK 170x240CM

#### Additional description

Robust hand-woven rug Combination fabric of 80% jute and 20% cotton Clean lines W 240 cm x L 170 cm

The Basil rug from the collection of Dutch brand WOOOD is totally contemporary and gives a carefree holiday atmosphere and a good base to any room. The Basil rug is made of 80% jute and 20% cotton with a natural colour and black lines. The use of jute makes the rug heat-permeable and it can easily be placed on a floor with underfloor heating.