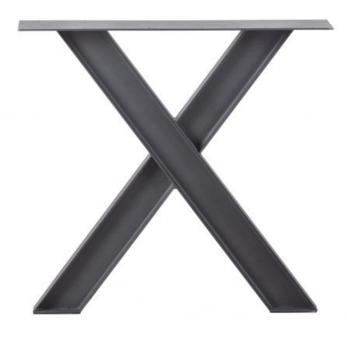

## Additional description

Table leg x-frame with profile Part of the Tablo table series Attention: Contains one single table leg H  $72 \times W 79 \times D 10 \text{ cm}$ 

The Tablo Industrial X-frame by WOOOD is a metal table  $\log$  with a sleek look and an industrial profile.

The leg has an X-shape and is made of matt black powder-coated steel tubing. The dimensions of the leg are 72 cm high, 79 cm wide and 10 cm deep....

+31 88 96 66 300 info@deeekhoorn.com www.deeekhoorn.com