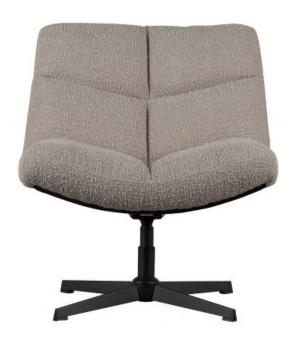

## Additional description

Comfortable swivel chair Upholstered in soft bouclé (100% polyester) Strong metal base in black H  $80~\mathrm{cm}~\mathrm{x}~\mathrm{W}~75~\mathrm{cm}~\mathrm{x}~\mathrm{D}~75~\mathrm{cm}$ 

With this Vinny swivel chair from the Dutch brand WOOOD Exclusive you get a wonderfully comfortable seat in your home. Vinny is upholstered in a super soft bouclé fabric of 100% polyester, which makes the swivel chair very easy to maintain. The Vinny has a black, metal base with four legs and a smooth rotating system. The foam padding with a high seating comfort is perfect for a moment of enjoyment with a good book!

The Vinny swivel chair has a total height of 80 cm, the widest and deepest part measures  $\,$ 

75 cm. The seat height is 48 cm and 75 cm, the back is 32 cm hi wide and deep, the swivel s

+31 88 96 66 300 info@deeekhoorn.com www.deeekhoorn.com