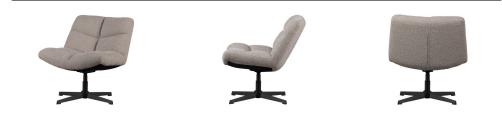

## Additional description

Comfortable swivel chair Upholstered in soft bouclé (100% polyester) Strong metal base in black H  $80~\mathrm{cm}~\mathrm{x}~\mathrm{W}~75~\mathrm{cm}~\mathrm{x}~\mathrm{D}~75~\mathrm{cm}$ 

With this Vinny swivel chair from the Dutch brand WOOOD Exclusive you get a wonderfully comfortable seat in your home. Vinny is upholstered in a super soft bouclé fabric of 100% polyester, which makes the swivel chair very easy to maintain. The Vinny has a black, metal base with four legs and a smooth rotating system. The foam padding with a high seating comfort is perfect for a moment of enjoyment with a good book!

The Vinny swivel chair has a total height of 80 cm, the widest and deepest part measures  $\,$ 

75 cm. The seat height is 48 cm and 75 cm, the back is 32 cm hi wide and deep, the swivel s

+31 88 96 66 300 info@deeekhoorn.com www.deeekhoorn.com