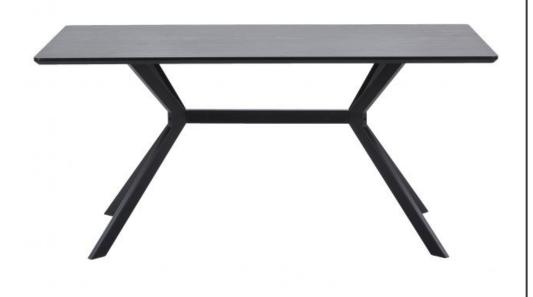

## BRUNO DINING TABLE RECTANGLE MDF BLACK 160x90CM

| Dimensions   | 75x160x90 |
|--------------|-----------|
| Material     | mdf/steel |
| Color finish | black     |

## Additional description

Rectangular, spacious dining table Sturdy black steel frame MDF tabletop in matt black H 75 cm x W 160 cm x D 90 cm

The rectangular MDF dining table Bruno in black is from the collection of interior brand WOOOD exclusive. The table top has a size of  $160 \times 90$  cm, which is suitable for enjoyable dining with 4-6 people. The tabletop has a thickness of 25 mm and is lacquered in a matt black colour.

The table has a black sprayed steel frame with 4 legs. Dining table Bruno is 75 cm high and is delivered as a kit with easy installation instructions.

For hard floors, place felt glides under the legs to prevent damage to the floor....