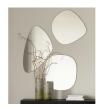

## Additional description

Mirror in organic form Tight design with super thin frame Several sizes available H 60 x W 59 x D 0,5 cm

The Philou mirror series is remarkable for its organic design. Philou is from the collection of the Dutch brand WOOOD. The modern design of Philou is characterised by its fine black metal frame.