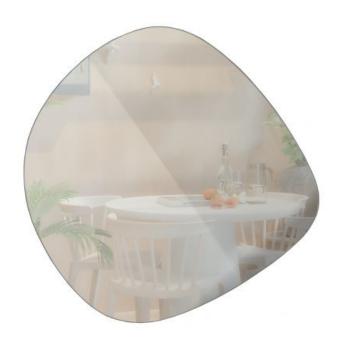

## Additional description

Mirror in organic form Tight design with super thin frame Several sizes available H 60 x W 59 x D 0,5 cm

The Philou mirror series is remarkable for its organic design. Philou is from the collection of the Dutch brand WOOOD. The modern design of Philou is characterised by its fine black metal frame.

Philou is 60 cm high, 59 cm wide and only half a centimetre thick. The frame is 2 mm wide.

Philou mirror is delivered w.

+31 88 96 66 300 info@deeekhoorn.com www.deeekhoorn.com