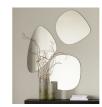

Philou is 60 cm high, 55 cm wide and only half a centimetre thick. The frame is 2 mm wide. Philou is also available in two other sizes with organic form, 60x59 cm and 80x50 cm. On the back of the mirror there is a metal hanging plate, at a height of 3 cm from the top. The Philou mirror is delivered without screws.