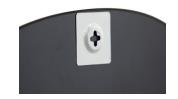

Philou is 60 cm high, 55 cm wide and only half a centimetre thick. The frame is 2 mm wide. Philou is also available in two other sizes with organic form, 60x59 cm and 80x50 cm. On the back of the mirror there is a metal hanging plate, at a height of 3 cm from the top. The Philou mirror is delivered without screws.

Philou has a weight of 1,5 kg. Protect vulnerable walls by placing a thin layer of felt at the back of the mirror....

+31 88 96 66 300 info@deeekhoorn.com www.deeekhoorn.com