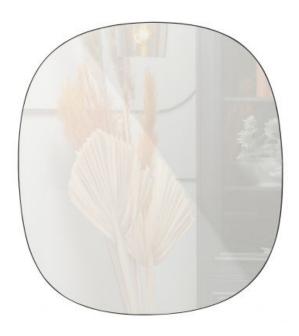

## Additional description

Mirror in playful form Tight design with super thin frame Several sizes available H  $60 \times W$   $55 \times D$  0.5 cm

The Philou mirror series is remarkable for its organic design. Philou is from the collection of the Dutch brand WOOOD. The modern design of Philou is characterised by its fine black metal frame.

Philou is 60 cm high, 55 cm wide and only half a centimetre thick. The frame is 2 mm wide. Philou is also available in two other sizes with organic form, 60x59 cm and 80x50 cm. On the back of the mirror there is a metal hanging plate, at a height of 3 cm from the top. The Philou mirror is delivered without screws.