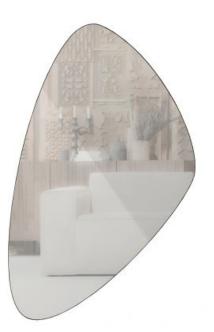

## Intrastat Code

70099200

Additional description

Mirror in organic form Tight design with super thin frame Several sizes available H 80 x W 50 x D 0,5 cm

The Philou mirror series is remarkable for its organic design. Philou is from the collection of the Dutch brand WOOOD. The modern design of Philou is characterised by its fine black metal frame.

Philou is 80 cm high, 50 cm wide and only half a centimetre thick. The frame is 2 mm wide. Philou is also available in two other sizes with organic form, 60x55 cm and 60x59 cm. On the back of the mirror there is a metal hanging plate, at a height of 4 cm from the top. The Philou mirror is delivered without screws.