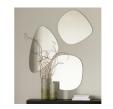

Philou is 80 cm high, 50 cm wide and only half a centimetre thick. The frame is 2 mm wide. Philou is also available in two other sizes with organic form, 60x55 cm and 60x59 cm. On the back of the mirror there is a metal hanging plate, at a height of 4 cm from the top. The Philou mirror is delivered without screws.