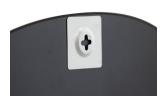

Philou is 80 cm high, 50 cm wide and only half a centimetre thick. The frame is 2 mm wide. Philou is also available in two other sizes with organic form, 60x55 cm and 60x59 cm. On the back of the mirror there is a metal hanging plate, at a height of 4 cm from the top. The Philou mirror is delivered without screws.