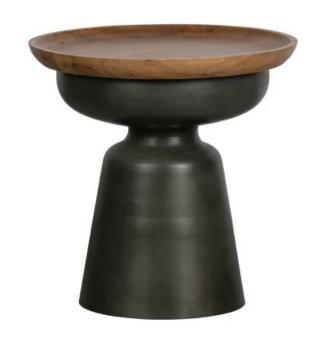

## Additional description

Round side table with wooden top Metal leg with matt black coating Supplied assembled H  $47 \times W 48 \times D 48 \text{ cm}$ 

This round side table is from the collection of the Dutch brand WOOOD. With its practical size, the Dana occasional table is easy to grab. The metal leg has a matte black coating, with a strong protective effect. The round table top is made of mango wood and has a handy raised edge, which is nicely rounded.

Dana has a total height of 47 cm, the top has a diameter of 48 cm and a height of 4 cm. The raised edge is 2.5 cm higher than the leaf. The leg is 30 cm high and  $\emptyset$  26 cm. The narrow intermediate piece is 3 cm high and 12 cm in diameter. The part of the leg under the top is 10 cm high and  $\emptyset$  38 cm. The side table weighs 6 kg and has a capacity of 8 kg.