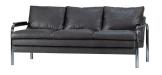

## Additional description

Striking 2-seater with modern touch In a warm grey fabric (100% polyester) Chromed metal frame H 82 x W 189 x D 100 cm

For those who love sleek, modern and comfort, the Tube 2-seater is the perfect item. The Tube 2-seater is from the collection of the Dutch brand WOOOD. The warm grey fabric is made of 100% polyester, so you can easily keep it clean with a neutral soap! The Tube's legs and frame are made of chromed metal, which gives the sofa a modern twist. On the armrests there is a beech wood slat placed to increase the comfort, this has been treated

and stained so it can stand are loose, which makes it ear

TUBE 2-SEATER WARM GREY

The height of this cool two-seat.

+31 88 96 66 300 info@deeekhoorn.com www.deeekhoorn.com