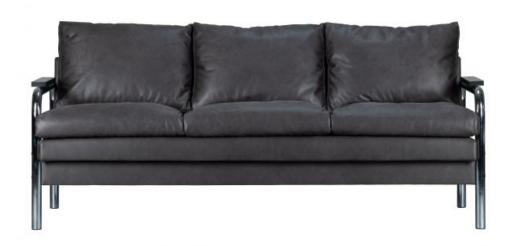

## Additional description

Striking 2-seater with modern touch In a warm grey fabric (100% polyester) Chromed metal frame H 82 x W 189 x D 100 cm

For those who love sleek, modern and comfort, the Tube 2-seater is the perfect item. The Tube 2-seater is from the collection of the Dutch brand WOOOD. The warm grey fabric is made of 100% polyester, so you can easily keep it clean with a neutral soap! The Tube's legs and frame are made of chromed metal, which gives the sofa a modern twist. On the armrests there is a beech wood slat placed to increase the comfort, this has been treated

and stained so it can stand are loose, which makes it ear

TUBE 2-SEATER WARM GREY

The height of this cool two-seat.

+31 88 96 66 300 info@deeekhoorn.com www.deeekhoorn.com