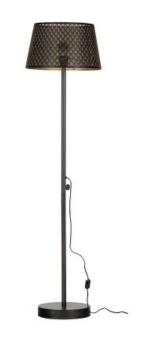

## KARS FLOOR LAMP METAL BLACK/ANTIQUE BRASS

| Productcode       | 377282-Z            |
|-------------------|---------------------|
| EAN               | 8714713137152       |
| Dimensions        | 161x42x42           |
| Material          | iron                |
| Color finish      | black/antique brass |
| Packages          | 1                   |
| Country of origin | CN                  |
| Assembly required | Assembly required   |
| Intrastat Code    | 94052000            |
|                   |                     |

## Additional description

Slim floor lamp with striking shade Made of black metal E27 fitting, max. 40 Watt H 161 x W 42 x D 42 cm

A special light point you get in your home with this slim floor lamp Kars. Kars comes from the collection of the Dutch brand WOOOD. Both the base and the lampshade are made of metal with a matte black coating. However, the inside of the lampshade is a real surprise, the antique brass finish provides a luxurious sparkle. The art deco cut-outs provide a playful spread of light, which shows beautifully on your wall or in a corner.

The Kars floor lamp has a height and ...

+31 88 96 66 300 info@deeekhoorn.com www.deeekhoorn.com