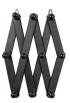

## Additional description

Adjustable, flexible coat rack Made of natural birch wood with black coating Simple wall mounting H  $28 \times W 77 \times D 9 \text{ cm}$ 

This wooden coat rack Levin is from the collection of the Dutch brand WOOOD. This wall-mounted coat rack is a very flexible item, by pulling it apart you can adjust it exactly as you wish. The frame is made of natural birch wood and finished with a matt black coating. With its 10 hooks, the Levin coat rack offers more than enough space for the coats of the entire family. Per hook Levin can carry 0,5 KG.

When folded, Levin measures (hxwxd) 38x15x9 cm. When fully extended, the coat rack is 15 cm high, 104 cm wide and 9 cm deep. In a neutral position, the height is 28 cm and the width 77 cm. The suspension eyelets are located in a ring above the coat stand frame. Screws and plugs are not included (ø2cm). The birch frame is 3 cm wide and 1 cm deep. The hooks have a length of 6 cm and ø2 cm, the ball is ø2,5 cm. The Levin folded coat rack weighs 0.55 KG....