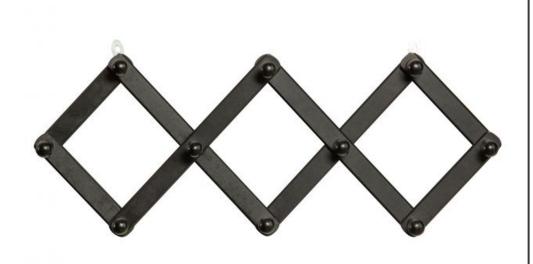

## Additional description

Adjustable, flexible coat rack Made of natural birch wood with black coating Simple wall mounting H  $28 \times W 77 \times D 9 \text{ cm}$ 

This wooden coat rack Levin is from the collection of the Dutch brand WOOOD. This wall-mounted coat rack is a very flexible item, by pulling it apart you can adjust it exactly as you wish. The frame is made of natural birch wood and finished with a matt black coating. With its 10 hooks, the Levin coat rack offers more than enough space for the coats of the entire family. Per hook Levin can carry 0,5 KG.

When folded, Levin measures (hxwxd) 38x15x9 cm. When fully extended, the coat rack is 15 cm high, 104 cm wide and 9 cm deep. In a neutral position, the height is 28 cm and the width 77 cm. The suspension eyelets are located in a ring above the coat stand frame. Screws and plugs are not included (ø2cm). The birch frame is 3 cm wide and 1 cm deep. The hooks have a length of 6 cm and ø2 cm, the ball is ø2,5 cm. The Levin folded coat rack weighs 0.55 KG....