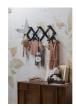

## Additional description

Adjustable, flexible coat rack Made of natural birch wood with black coating Simple wall mounting H  $28 \times W 77 \times D 9 \text{ cm}$ 

This wooden coat rack Levin is from the collection of the Dutch brand WOOOD. This wall-mounted coat rack is a very flexible item, by pulling it apart you can adjust it exactly as you wish. The frame is made of natural birch wood and finished with a matt black coating. With its 10 hooks, the Levin coat rack offers more than enough space for the coats of the entire family. Per hook Levin can carry 0,5 KG.

When folded, Levin measures (hxwxd) 38x15x9 cm. When fully extended, the coat rack is 15 cm high, 104 cm wide and 9 cm deep. In a neutral position, the height is 28 cm and the width 77 cm. The suspension eyelets are located in a ring above the coat stand frame. Screws and plugs are not included (ø2cm). The birch frame is 3 cm wide and 1 cm deep. The hooks have a length of 6 cm and ø2 cm, the ball is ø2,5 cm. The Levin folded coat rack weighs 0.55 KG....