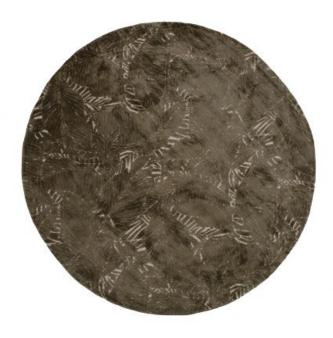

## Additional description

Warm-coloured, round rug Plant design (50% viscose/50% polyester) Not suitable for heated floors  $\emptyset$  150 cm

The Naya rug from the collection of Dutch brand WOOOD is soft and comfortable on your feet and gives a warm atmosphere and good base to any room. The Naya rug is made of a combination fabric (50% viscose/50% polyester) with a botanical plant print. The underside of the Naya rug is not breathable. It is therefore not recommended to place the rug on floors that can be heated.