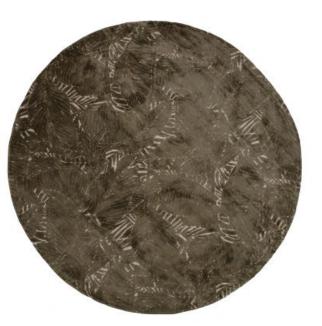

### Color finish

plant dessin

### Additional description

Warm-coloured, round rug Plant design (50% viscose/50% polyester) Not suitable for heated floors Ø 200 cm

The Naya rug from the collection of Dutch brand WOOOD is soft and comfortable on your feet and gives a warm atmosphere and good base to any room. The Naya rug is made of a combination fabric (50% viscose/50% polyester) with a botanical plant print. The underside of the Naya rug is not breathable. It is therefore not recommended to place the rug on floors that can be heated.