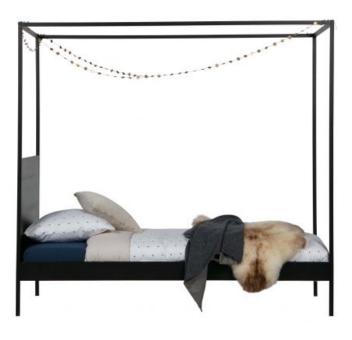

## Additional description

Two-person canopy bed Made of powder coated metal Mat black colour finish H 190 x W 205 x D 95 cm

The Dani four-poster bed is from the collection of the Dutch brand WOOOD. The bed is made from steel that is powder coated in matt black. Canopy bed Dani has a steel slatted base and can be loaded up to 120 KG.

The mattress size is  $90 \times 200$  cm. The bed is delivered without mattress. The leg height is 22 cm, the thickness of the legs is 2 cm and the frame is  $2.5 \times 2.5$  cm, the thickness of the bed frame is 12 cm. The headboard (hxbxd)  $67 \times 90 \times 1.8$  cm of this four-poster bed is made of sanded pine in a matt deep black colour (RAL 9005). The height of the open space above the headboard is 87 cm....