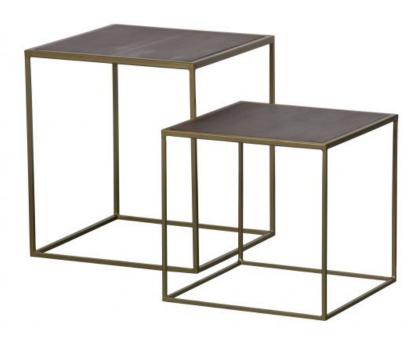

## Additional description

Set of two side tables Table tops in acacia wood Slim metal frame in antique brass H 35 x W 36 x D 36 cm / H 44 x W 40 x D 40 cm

These sleek side tables are from the collection of the Dutch brand BePureHome. This sturdy Nest side tables fit well in multiple interior styles. The loose table tops are protected against stains, scratches and water by the transparent coating.

The small table has a height of 35 cm, a width and depth of 36 cm. Need to tidy up? The small table fits under the larger one, which saves a lot of space. The larger version is 44 cm high, 40 cm wide and deep. The metal frames of both tables have a frame thickness of 0.7x0.7 cm. The small table has a weight of 3.1kg, the larger side table weighs 7.7kg.