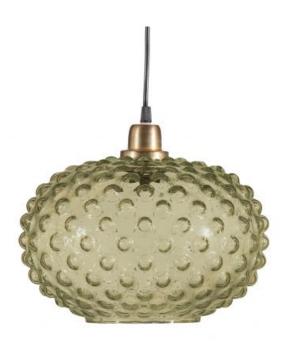

## SOAP HANGING LAMP GLASS WARM GREEN

| Productcode       | 801097-G      |
|-------------------|---------------|
| EAN               | 8714713134427 |
| Dimensions        | 20x31x31      |
| Material          | glass         |
| Color finish      | warm green    |
| Packages          | 1             |
| Country of origin | IN            |
| Intrastat Code    | 94052090      |

## Additional description

A tough eye-catcher Warm green glassware Suitable for a light source with an E27 fitting Dimensions H:  $20 \times 31 \text{cm}$ 

The sturdy pendant lamp Soap of the Dutch brand BePureHome is a real eye-catcher. The atmospheric light is spread by the playful bubbles around the lamp. The length of the black power cord is 1,5 metres. The opening at the bottom has a diameter of 13cm, so the light source can be easily turned in. The fitting is suitable for a light source with E27 socket, Soap will be delivered without light source....