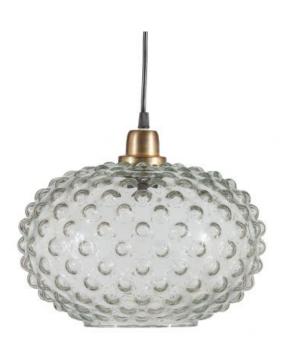

## SOAP HANGING LAMP GLASS TRANSPARANT

A true eye-catcher Transparent glass Gold-coloured elements with antique brass finish Dimensions H:  $20 \times 031 \text{cm}$ 

The BePureHome pendant lamp Soap is a true eye-catcher in the home. With its unique bubble look, this pendant lamp gives an atmospheric light in your home. The ceiling piece and the fitting are made of a gold-coloured metal with an antique brass finish. The length of the black power cord is 1.5 metres. Through the opening at the bottom, the light source can be easily screwed in. The fitting is suitable for a light source with E27 socket, Soap will be delivered without light source....