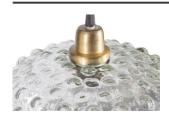

## SOAP HANGING LAMP GLASS TRANSPARANT

A true eye-catcher Transparent glass Gold-coloured elements with antique brass finish Dimensions H:  $20 \times 031 \text{cm}$ 

The BePureHome pendant lamp Soap is a true eye-catcher in the home. With its unique bubble look, this pendant lamp gives an atmospheric light in your home. The ceiling piece and the fitting are made of a gold-coloured metal with an antique brass finish. The length of the black power cord is 1.5 metres. Through the opening at the bottom, the light source can be easily screwed in. The fitting is suitable for a light source with E27 socket, Soap will be delivered without light source....