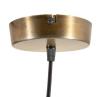

## SOAP HANGING LAMP GLASS TRANSPARANT

A true eye-catcher Transparent glass Gold-coloured elements with antique brass finish Dimensions H:  $20 \times 031 \text{cm}$ 

The BePureHome pendant lamp Soap is a true eye-catcher in the home. With its unique bubble look, this pendant lamp gives an atmospheric light in your home. The ceiling piece and the fitting are made of a gold-coloured metal with an antique brass finish. The length of the black power cord is 1.5 metres. Through the opening at the bottom, the light source can be easily screwed in. The fitting is suitable for a light source with E27 socket, Soap will be delivered without light source....