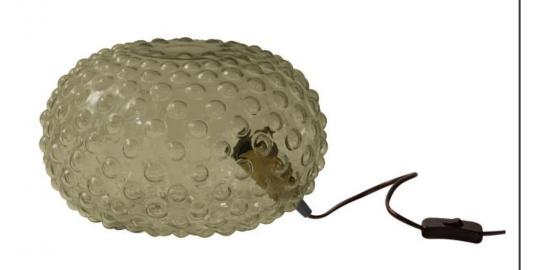

## SOAP TABLE LAMP GLASS WARM GREEN

Intrastat Code 94052090

## Additional description

Unique eye-catcher Warm green glass Suitable for a light source with an E27 fitting Dimensions H: 20 x ø30cm

The sturdy table lamp Soap is from the Dutch brand BePureHome. Because of the glass processing, Soap spreads a warm light in the living room. The table lamp has a weight of 2kg. Through an opening at the top, the light source can be easily screwed in. The fitting is suitable for an E27 light source. The black power cord has a total length of 144cm including plug. The cord switch is located 40cm from the table lamp. Soap is not dimmable. Get an atmospheric light point in your home with the sturdy Soap table lamp....