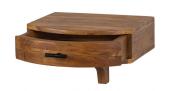

## BOUDOIR WALL CABINET WOOD BROWN

| Productcode       | 801109-B      |
|-------------------|---------------|
| EAN               | 8714713134618 |
| Dimensions        | 37,5x40x35    |
| Material          | acacia        |
| Color finish      | brown         |
| Packages          | 1             |
| Country of origin | IN            |
| Intrastat Code    | 94036000      |

## Additional description

Traditional, romantic wall cupboard Made of solid acacia wood and MDF Contains a small drawer H  $37.5 \times W 40 \times D 35 \text{ cm}$ 

Start the show! This traditional wall cabinet is a true eyecatcher and easy to place on (narrow) walls. The Boudoir cabinet comes from the collection of the Dutch furniture brand BePureHome. Boudoir has a traditional design which provides a peaceful moment in your interior. The Boudoir is made of strong acacia wood and MDF with a transparent coating. The drawer offers a lot of storage space for handy to-go items, such as keys or sunglasses.