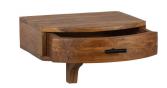

## BOUDOIR WALL CABINET WOOD BROWN

| Productcode       | 801109-B      |
|-------------------|---------------|
| EAN               | 8714713134618 |
| Dimensions        | 37,5x40x35    |
| Material          | acacia        |
| Color finish      | brown         |
| Packages          | 1             |
| Country of origin | IN            |
| Intrastat Code    | 94036000      |

## Additional description

Traditional, romantic wall cupboard Made of solid acacia wood and MDF Contains a small drawer H  $37.5 \times W 40 \times D 35 \text{ cm}$ 

Start the show! This traditional wall cabinet is a true eyecatcher and easy to place on (narrow) walls. The Boudoir cabinet comes from the collection of the Dutch furniture brand BePureHome. Boudoir has a traditional design which provides a peaceful moment in your interior. The Boudoir is made of strong acacia wood and MDF with a transparent coating. The drawer offers a lot of storage space for handy to-go items, such as keys or sunglasses.