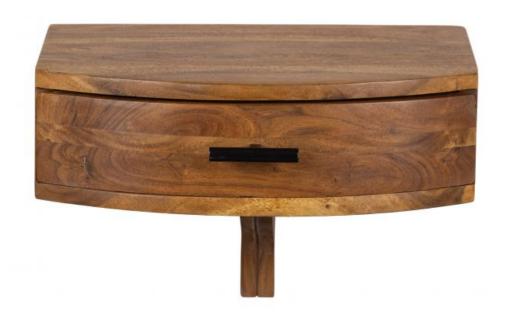

## BOUDOIR WALL CABINET WOOD BROWN

| Productcode       | 801109-B      |
|-------------------|---------------|
| EAN               | 8714713134618 |
| Dimensions        | 37,5x40x35    |
| Material          | acacia        |
| Color finish      | brown         |
| Packages          | 1             |
| Country of origin | IN            |
| Intrastat Code    | 94036000      |

## Additional description

Traditional, romantic wall cupboard Made of solid acacia wood and MDF Contains a small drawer H  $37.5 \times W 40 \times D 35 \text{ cm}$ 

Start the show! This traditional wall cabinet is a true eyecatcher and easy to place on (narrow) walls. The Boudoir cabinet comes from the collection of the Dutch furniture brand BePureHome. Boudoir has a traditional design which provides a peaceful moment in your interior. The Boudoir is made of strong acacia wood and MDF with a transparent coating. The drawer offers a lot of storage space for handy to-go items, such as keys or sunglasses.