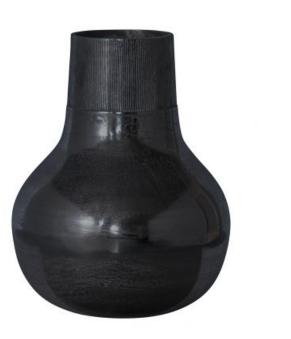

Additional description

Stylish spherical vase Made of black coloured aluminium Nice bouquet arrangement because of narrow neck H 46 x ø 36 cm

The most beautiful flowers and decorative branches can be arranged beautifully in this Metal XL vase, the stems remain nicely bundled by the narrow neck. The Metal XL vase is from the collection of the Dutch brand BePureHome and is also available in silver and a smaller size.

The vase is 46 cm high. The opening has a diameter of ø 15 cm, the neck is 18 cm high. The sphere is ø 36 cm. The foot is ø 17 cm and has felt protection. The Metal XL vase is waterproof up to the narrowed neck. Metal XL weighs 5,5 KG....