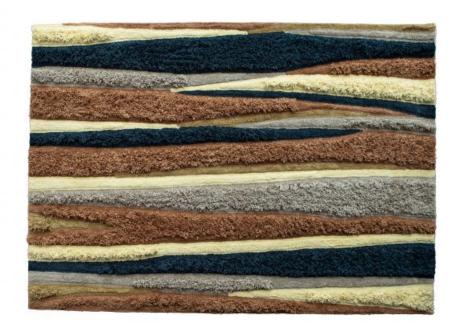

## FLOWERFIELDS RUG MULTICOLOR 170X240

Dimensions1x170x240Material100% pesColor finishmulti

## Additional description

Atmospheric rug
Multi coloured (100% PES)
Wonderfully soft, partly high pile and partly low pile  $H\ 1\ x\ W\ 170\ x\ D\ 240\ cm$ 

This Flowerfields rug from the collection of Dutch brand BePureHome is soft and comfortable on your feet and gives a warm atmosphere and good base to any room. The Flowerfields rug is made of a soft polyester fabric in warm shades. Because of the alternating high-pile and low-pile fabrics, Flowerfields looks different every time.