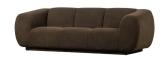

## Additional description

"Fluffy" 3-seater sofa with organic shapes Green sheepskin (100% polyester) High seating comfort guaranteed! H 75 cm x W 227 cm x D 90 cm

The Woolly 3-seater sofa from the collection of Dutch brand BePureHome has a friendly, soft look and features rounded shapes. The 3-seater is upholstered in a wonderfully soft fabric in a warm green hue. 3-seater Woolly invites you to relax and has a high cuddle factor!

The 3-seater has a seat height of 41 cm, a seat depth of 60 cm and a seat width of 165 cm. The leg height of the Woolly is 7 cm and (wxd) 182x80 cm. The height of the armrests is 75

cm at the back and goes down to 63 cm at the Woolly 3-seater has a relax