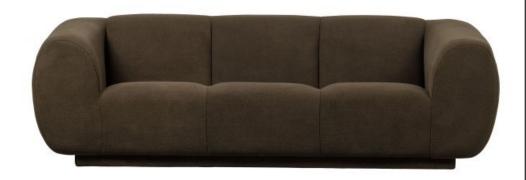

## Additional description

"Fluffy" 3-seater sofa with organic shapes Green sheepskin (100% polyester) High seating comfort guaranteed! H 75 cm x W 227 cm x D 90 cm

The Woolly 3-seater sofa from the collection of Dutch brand BePureHome has a friendly, soft look and features rounded shapes. The 3-seater is upholstered in a wonderfully soft fabric in a warm green hue. 3-seater Woolly invites you to relax and has a high cuddle factor!

The 3-seater has a seat height of 41 cm, a seat depth of 60 cm and a seat width of 165 cm. The leg height of the Woolly is 7 cm and (wxd) 182x80 cm. The height of the armrests is 75

cm at the back and goes down to 63 cm at the Woolly 3-seater has a relax