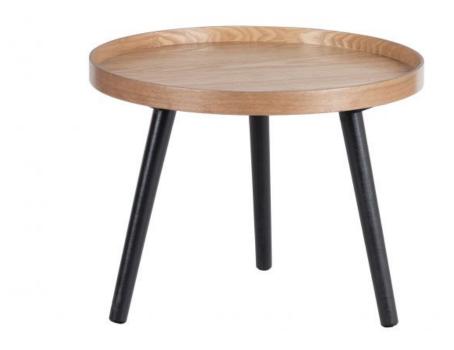

## Additional description

Modern, practical side table Natural wood veneer top in ash Also available in black H  $45 \times \emptyset 45 \text{ cm}$ 

The fashionable Mesa side table is by the Dutch brand WOOOD. The table top has a natural wood colour due to the ash veneer. With its three black legs, Mesa stands sturdy and stable. The legs have a height of 42 cm and are slightly flared.

The tabletop of Mesa has a diameter of 45 cm and a thickness of 3 cm. The raised edge keeps accessories or crockery safe. This occasional table has a maximum load of 10 kg. We recommend that you place felt glides under the legs to prevent damage to the floor....