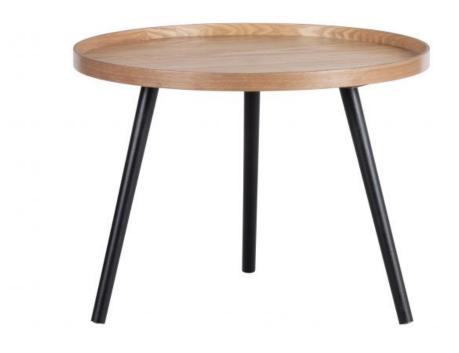

## MESA SIDETABLE L WOOD NATURAL

## Additional description

Versatile side table
Table top made of MDF with ash veneer
Also available in black
Dimensions, hxø: 34 x 60 cm

The WOOOD side table Mesa is a very versatile side table. With its timeless wood look and practical size, the table can also be used as a coffee table. The round table top with raised edge has a diameter of 60 cm. The top has an ash wood finish. The wooden legs have a black finish and a height of 34 cm. The maximum weight of this occasional table is 15 kg.