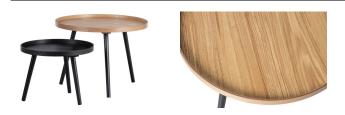

The Mesa is available in a black colour and several sizes. Combining these side tables creates a lot of space and a playful whole. Tip for hard floors: Place felt glides under the wooden legs. This prevents damage to hard floors....