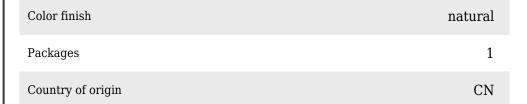

## Additional description

Versatile side table
Table top made of MDF with ash veneer
Also available in black
Dimensions, hxø: 34 x 60 cm

The WOOOD side table Mesa is a very versatile side table. With its timeless wood look and practical size, the table can also be used as a coffee table. The round table top with raised edge has a diameter of 60 cm. The top has an ash wood finish. The wooden legs have a black finish and a height of 34 cm. The maximum weight of this occasional table is 15 kg.