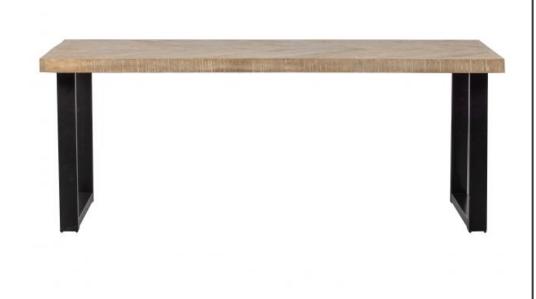

## TABLO TABLE MANGO HERRINGBONE 200X90 U-LEG

| Productcode       | 375909-U      |
|-------------------|---------------|
| EAN               | 8714713147588 |
| Dimensions        | 75x200x90     |
| Material          | mango wood    |
| Color finish      | white wash    |
| Packages          | 3             |
| Country of origin | IN            |

## Additional description

Robust and contemporary dining table Mango wood in herringbone pattern with lime wash finish With metal U-leg H 75 cm x W 200 x D 90 cm

This mango wood Tablo table has a length of  $200~\rm cm$  and a width of  $90~\rm cm$ , so you can easily sit with 6-8 people. The top is  $5.5~\rm cm$  thick and has a beautiful herringbone pattern. The tabletop has a flared edge on all four sides.

The mango wood is finished with a lime wash finish, which gives the mango wood a kind of white wash. This finish enhances the overall look of the wood and at the same time highlights the beauty of the wood grain. This gives the table top a sturdy and robust appearance with a light touch. The tableton weighs 36.2 kg