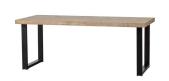

## TABLO TABLE MANGO HERRINGBONE 200X90 U-LEG

| Productcode       | 375909-U      |
|-------------------|---------------|
| EAN               | 8714713147588 |
| Dimensions        | 75x200x90     |
| Material          | mango wood    |
| Color finish      | white wash    |
| Packages          | 3             |
| Country of origin | IN            |

## Additional description

Robust and contemporary dining table Mango wood in herringbone pattern with lime wash finish With metal U-leg H 75 cm x W 200 x D 90 cm

This mango wood Tablo table has a length of  $200~\rm cm$  and a width of  $90~\rm cm$ , so you can easily sit with 6-8 people. The top is  $5.5~\rm cm$  thick and has a beautiful herringbone pattern. The tabletop has a flared edge on all four sides.

The mango wood is finished with a lime wash finish, which gives the mango wood a kind of white wash. This finish enhances the overall look of the wood and at the same time highlights the beauty of the wood grain. This gives the table top a sturdy and robust appearance with a light touch. The tableton weighs 36.2 kg