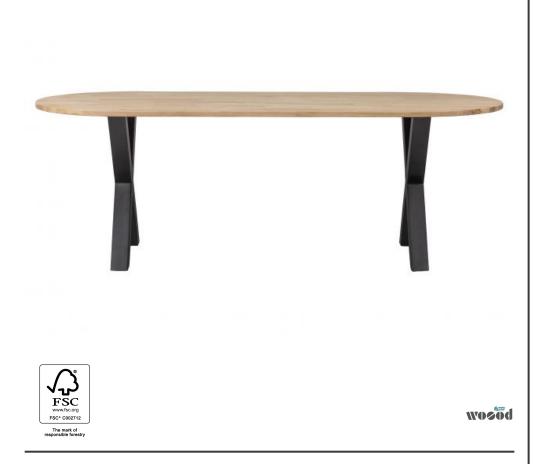

## TABLO TABLE OVAL OAK [fsc] ALKMAAR LEG

Country of origin

Assembly required

Assembly required

NL

Additional description

Modern dining table 220 cm Rounded ends Tabletop of untreated oak H 75 x W 220 x D 90 cm

This solid Tablo dining table of untreated oak (FSC certified) is from the Dutch brand WOOOD. The Tablo series has endless combination possibilities. This oval table top has a straight side edge and semi-circular ends. This creates a lot of space on the table and the company is still close together.

The table is 75 cm high, 220 cm wide and 90 cm deep. The Tablo 2-leg square, (hxwxd) 72x79x10 cm, is also from the Tablo collection by Dutch brand WOOOD. The table leg is made of 50x50x1 mm steel tube, KD structure and is powder coated matt black. The Tablo oval with 2-leg leg weighs just under 38 KG and has a load capacity of 150 KG.