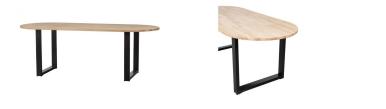

## Additional description

Assembly required

Modern dining table 220 cm Rounded ends Tabletop of untreated oak H 75 x W 220 x D 90 cm

This solid Tablo dining table of untreated oak (FSC certified) is from the Dutch brand WOOOD. The Tablo series has endless combination possibilities. This oval table top has a straight side edge and semi-circular ends. This creates a lot of space on the table and the company is still close together.

The table is 75 cm high, 220 cm wide and 90 cm deep. The Tablo U-leg (HxWxD) 72x79x10 cm, is also from the Tablo collection by Dutch brand WOOOD. The table leg is made of 40x80x1.2 mm steel tubing and is powder coated in matt black. The Tablo oval with U-leg weighs just under 44 KG and has a load capacity of 150 KG.