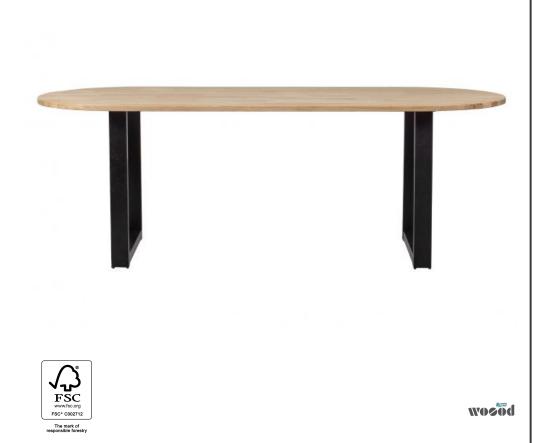

## TABLO TABLE OVAL OAK [fsc] U-LEG

| Color finish      | UNTREATED |
|-------------------|-----------|
| Packages          | 3         |
| Country of origin | NL        |

## Additional description

Assembly required

Modern dining table 220 cm Rounded ends Tabletop of untreated oak H 75 x W 220 x D 90 cm

This solid Tablo dining table of untreated oak (FSC certified) is from the Dutch brand WOOOD. The Tablo series has endless combination possibilities. This oval table top has a straight side edge and semi-circular ends. This creates a lot of space on the table and the company is still close together.

The table is 75 cm high, 220 cm wide and 90 cm deep. The Tablo U-leg (HxWxD) 72x79x10 cm, is also from the Tablo collection by Dutch brand WOOOD. The table leg is made of 40x80x1.2 mm steel tubing and is powder coated in matt black. The Tablo oval with U-leg weighs just under 44 KG and has a load capacity of 150 KG.