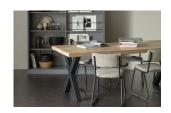

## Additional description

Robust and contemporary dining table Mango wood with lime wash finish With metal Alkmaar leg H 75 cm x W 180 x D 90 cm

This mango wood Tablo table has a length of 180 cm and a width of 90 cm, so you can easily sit with 6-8 people. The top is 5.5 cm thick. The mango wood is finished with a lime wash finish, which gives the mango wood a kind of white wash. This finish enhances the overall look of the wood and at the same time highlights the beauty of the wood grain. This gives the table top a tough and robust appearance with a light touch.