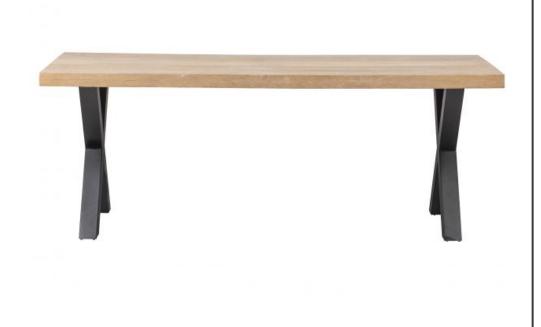

## Additional description

Robust and contemporary dining table Mango wood with lime wash finish With metal Alkmaar leg H 75 cm x W 180 x D 90 cm

This mango wood Tablo table has a length of 180 cm and a width of 90 cm, so you can easily sit with 6-8 people. The top is 5.5 cm thick. The mango wood is finished with a lime wash finish, which gives the mango wood a kind of white wash. This finish enhances the overall look of the wood and at the same time highlights the beauty of the wood grain. This gives the table top a tough and robust appearance with a light touch.

The Tablo Alkmaar (hxwxd) 72x79x10 cm, is made of 80x80x1 mm steel tube, KD structure and is powder coated matt black. This table leg weighs 9.3 kg. This table has a total weight of 56 KG and a load capacity of 150 KG.