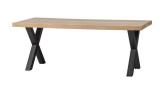

## Additional description

Robust and contemporary dining table Mango wood with lime wash finish With metal Alkmaar leg H 75 cm x W 180 x D 90 cm

This mango wood Tablo table has a length of 180 cm and a width of 90 cm, so you can easily sit with 6-8 people. The top is 5.5 cm thick. The mango wood is finished with a lime wash finish, which gives the mango wood a kind of white wash. This finish enhances the overall look of the wood and at the same time highlights the beauty of the wood grain. This gives the table top a tough and robust appearance with a light touch.

The Tablo Alkmaar (hxwxd) 72x79x10 cm, is made of 80x80x1 mm steel tube, KD structure and is powder coated matt black. This table leg weighs 9.3 kg. This table has a total weight of 56 KG and a load capacity of 150 KG.