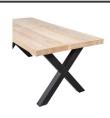

The Tablo Alkmaar (hxwxd) 72x79x10 cm, is made of 80x80x1 mm steel tube, KD structure and is powder coated matt black. This table leg weighs 9.3 kg. This table has a total weight of 56 KG and a load capacity of 150 KG.