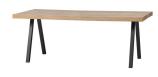

## Additional description

Robust and contemporary dining table Mango wood with lime wash finish With metal 2 leg H 75 cm x W 180 x D 90 cm

This mango wood Tablo table has a length of 180 cm and a width of 90 cm, so that you can easily sit with 6-8 people. The top is 5.5 cm thick. The mango wood is finished with a lime wash finish, which gives the mango wood a kind of white wash. This finish enhances the overall look of the wood and at the same time highlights the beauty of the wood grain. This gives the table top a tough and robust appearance with a light touch.

The Tablo 2-leg square, (hxwxd) 72x79x10 cm, is made of 50x50x1 mm steel tube, KD structure and is powder coated matt black. This table leg weighs 6.1 kg. This table has a total weight of 49.7 KG and a load capacity of 150 KG.