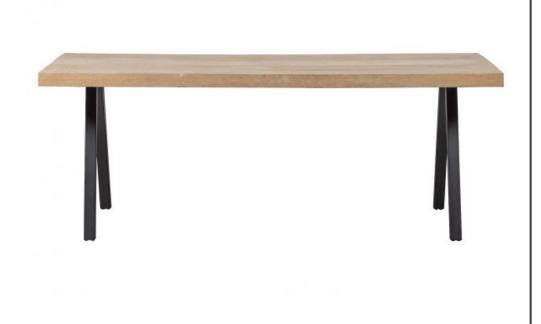

## Additional description

Robust and contemporary dining table Mango wood with lime wash finish With metal 2 leg H 75 cm x W 180 x D 90 cm

This mango wood Tablo table has a length of 180 cm and a width of 90 cm, so that you can easily sit with 6-8 people. The top is 5.5 cm thick. The mango wood is finished with a lime wash finish, which gives the mango wood a kind of white wash. This finish enhances the overall look of the wood and at the same time highlights the beauty of the wood grain. This gives the table top a tough and robust appearance with a light touch.

The Tablo 2-leg square, (hxwxd) 72x79x10 cm, is made of 50x50x1 mm steel tube, KD structure and is powder coated matt black. This table leg weighs 6.1 kg. This table has a total weight of 49.7 KG and a load capacity of 150 KG.