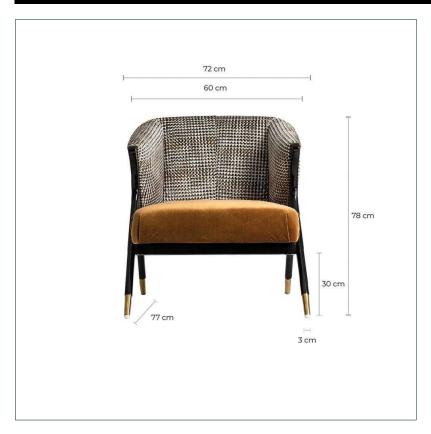

## **DIMENSIONS**

Measurements (length x width x height):  $73 \times 83 \times 80$  cm.

Weight: 12,7 kg.

Legs dimensions: 3X4X36 cm.

Seat size: 60x58x15 cm.

Height floor to seat: 45 cm.

Seat density: 35-40KG/M3

Height floor to armrest: 72 cm.

Backrest size: 47X14x39 cm.

Supported Weight: 100 kg.

Number of seats:

Cleaning instructions:
Clean daily with a synthetic cloth. Clean with mix of cold watter and mild soap. Dry with a cotton cloth. If wood is varnished you can add a small spoon of vinager to the mix in order to recover its brightness.