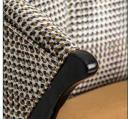

## Ref. 25838 BRILLON ARMCHAIR















## COMPOSITION

Pine wood combined with rubber wood and velvet.

## **DIMENSIONS**

Measurements (length x width x height):  $73 \times 83 \times 80$  cm.

Weight: 12,7 kg.

Legs dimensions: 3X4X36 cm.

Seat size: 60x58x15 cm.

Height floor to seat: 45 cm.

Seat density: 35-40KG/M3

Height floor to armrest: 72 cm.

Backrest size: 47X14x39 cm.

Supported Weight: 100 kg.

Number of seats:

Cleaning instructions:
Clean daily with a synthetic cloth. Clean with mix of cold watter and mild soap. Dry with a cotton cloth. If wood is varnished you can add a small spoon of vinager to the mix in order to recover its brightness.

| Packaging | Type   | Units/Box | Content | Volume | Length | Wide | High | Weigth (Kg) |
|-----------|--------|-----------|---------|--------|--------|------|------|---