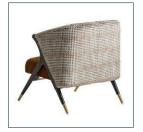

## Ref. 25838 BRILLON ARMCHAIR

## COMPOSITION

Pine wood combined with rubber wood and velvet.

## **DIMENSIONS**

Measurements (length x width x height):  $73 \times 83 \times 80$  cm.

Weight: 12,7 kg.

Legs dimensions: 3X4X36 cm.

Seat size: 60x58x15 cm.

Height floor to seat: 45 cm.

Seat density: 35-40KG/M3

Height floor to armrest: 72 cm.

Backrest size: 47X14x39 cm.

Supported Weight: 100 kg.

Number of seats:

Cleaning instructions:
Clean daily with a synthetic cloth. Clean with mix of cold watter and mild soap. Dry with a cotton cloth. If wood is varnished you can add a small spoon of vinager to the mix in order to recover its brightness.