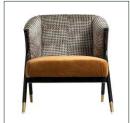

## Ref. 25838 BRILLON ARMCHAIR















## COMPOSITION

Pine wood combined with rubber wood and velvet.

## **DIMENSIONS**

Measurements (length x width x height):  $73 \times 83 \times 80$  cm.

Weight: 12,7 kg.

Legs dimensions: 3X4X36 cm.

Seat size: 60x58x15 cm.

Height floor to seat: 45 cm.

Seat density: 35-40KG/M3

Height floor to armrest: 72 cm.

Backrest size: 47X14x39 cm.

Supported Weight: 100 kg.

Number of seats:

Cleaning instructions:
Clean daily with a synthetic cloth. Clean with mix of cold watter and mild soap. Dry with a cotton cloth. If wood is varnished you can add a small spoon of vinager to the mix in order to recover its brightness.

| Packaging | Type   | Units/Box | Content | Volume | Length | Wide | High | Weigth (Kg) |
|-----------|--------|-----------|---------|--------|--------|------|----