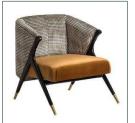

## Ref. 25838 BRILLON ARMCHAIR















## COMPOSITION

Pine wood combined with rubber wood and velvet.

## **DIMENSIONS**

Measurements (length x width x height):  $73 \times 83 \times 80$  cm.

Weight: 12,7 kg.

Legs dimensions: 3X4X36 cm.

Seat size: 60x58x15 cm.

Height floor to seat: 45 cm.

Seat density: 35-40KG/M3

Height floor to armrest: 72 cm.

Backrest size: 47X14x39 cm.

Supported Weight: 100 kg.

Number of seats:

Cleaning instructions:
Clean daily with a synthetic cloth. Clean with mix of cold watter and mild soap. Dry with a cotton cloth. If wood is varnished you can add a small spoon of vinager to the mix in order to recover its brightness.

| Packaging | Type   | Units/Box | Content | Volume | Length | Wide | High | Weigth (Kg) |
|-----------|--------|-----------|---------|--------|--------|------|--