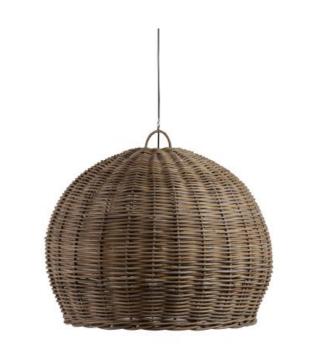

## MOOZE HANGING LAMP RATTAN NATURAL Ø80CM

| Packages                                                                                                                                                                                                                                                                                              | 1   |
|-------------------------------------------------------------------------------------------------------------------------------------------------------------------------------------------------------------------------------------------------------------------------------------------------------|-----|
| Country of origin                                                                                                                                                                                                                                                                                     | NL  |
| Additional description                                                                                                                                                                                                                                                                                |     |
| Braided, modern pendant lamp                                                                                                                                                                                                                                                                          |     |
| Natural coloured rattan                                                                                                                                                                                                                                                                               |     |
| E27 fitting max. 60 Watt                                                                                                                                                                                                                                                                              |     |
| H 65 x W 80 X D 80 cm                                                                                                                                                                                                                                                                                 |     |
| This braided hanging lamp Mooze comes from the collection of the Dutch WOOOD<br>Exclusive and is made of rattan. Due to the braided structure of the shade, the lamp<br>diffuses an atmospheric light and fits into several interior styles. Because of its size Mo<br>is an eve-catcher in the room. | oze |

This cozy hanging lamp Mooze is equipped with 1.5 meter cord, suitable for a large fitting E27 max. 60 Watt and is supplied exclusive light source. Pendant lamp Mooze weighs 15,4 kg. The lamp can be adjusted in height....