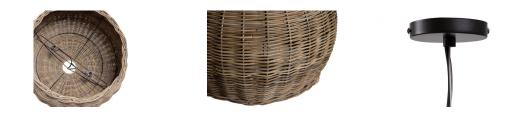

## MOOZE HANGING LAMP RATTAN NATURAL Ø80CM

| Packages                                                                                                                                                                                                                                                                                              | 1   |
|-------------------------------------------------------------------------------------------------------------------------------------------------------------------------------------------------------------------------------------------------------------------------------------------------------|-----|
| Country of origin                                                                                                                                                                                                                                                                                     | NL  |
| Additional description                                                                                                                                                                                                                                                                                |     |
| Braided, modern pendant lamp                                                                                                                                                                                                                                                                          |     |
| Natural coloured rattan                                                                                                                                                                                                                                                                               |     |
| E27 fitting max. 60 Watt                                                                                                                                                                                                                                                                              |     |
| H 65 x W 80 X D 80 cm                                                                                                                                                                                                                                                                                 |     |
| This braided hanging lamp Mooze comes from the collection of the Dutch WOOOD<br>Exclusive and is made of rattan. Due to the braided structure of the shade, the lamp<br>diffuses an atmospheric light and fits into several interior styles. Because of its size Mo<br>is an eve-catcher in the room. | oze |

This cozy hanging lamp Mooze is equipped with 1.5 meter cord, suitable for a large fitting E27 max. 60 Watt and is supplied exclusive light source. Pendant lamp Mooze weighs 15,4 kg. The lamp can be adjusted in height....