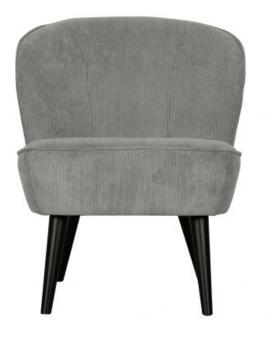

## SARA ARMCHAIR RIBCORD WEATHERED GREEN

wosöd

+31 88 96 66 300 info@deeekhoorn.com www.deeekhoorn.com

Additional description

Trendy, sturdy armchair Soft ribbed fabric in a greyish green colour (92% PES/8% PA) Comfortable armchair with black lacquered birch legs H 71 x W 59 x D 70 cm

With this Sara easy chair you get a real eyecatcher in your home. The Sara comes from the collection of Dutch brand WOOOD and fits perfectly with today's trends. This chair is upholstered in a soft rib fabric (92% PES/8% PA) in a greyish green colour. With a Martindale of 45,000, the fabric is surprisingly strong. The birchwood legs have a black colour, giving the chair a timeless look.

The Sara is 71 cm high, 59 cm wide and 70 cm deep. The seat height is 44 cm, seat width is 56 cm and the leg height is 25 cm. The Sara easy chair has a maximum load capacity of 90 kg.