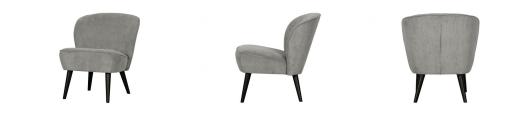

## SARA ARMCHAIR RIBCORD WEATHERED GREEN

wosöd

+31 88 96 66 300 info@deeekhoorn.com www.deeekhoorn.com

Additional description

Trendy, sturdy armchair Soft ribbed fabric in a greyish green colour (92% PES/8% PA) Comfortable armchair with black lacquered birch legs H 71 x W 59 x D 70 cm

With this Sara easy chair you get a real eyecatcher in your home. The Sara comes from the collection of Dutch brand WOOOD and fits perfectly with today's trends. This chair is upholstered in a soft rib fabric (92% PES/8% PA) in a greyish green colour. With a Martindale of 45,000, the fabric is surprisingly strong. The birchwood legs have a black colour, giving the chair a timeless look.

The Sara is 71 cm high, 59 cm wide and 70 cm deep. The seat height is 44 cm, seat width is 56 cm and the leg height is 25 cm. The Sara easy chair has a maximum load capacity of 90 kg.