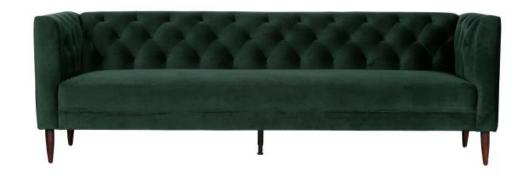

## NISA SOFA 3 SEATER VELVET DARK GREEN

## Additional description

Classic 3-seater sofa with modern update Dark green velvet (100% polyester) with black metal legs H 79 cm x W 200 cm x D 92 cm

This classic 3-seater sofa Nisa has been given a modern update. Nisa is from the Dutch brand WOOOD. The sofa is upholstered in a dark green velvet fabric (100% polyester) and has capitonnage in the back (34 buttons) and armrests (9 buttons). This capitoning gives the sofa a classic look, but thanks to the full, rich green velvet fabric it also has a modern look. Nisa has a normal, comfortable seat.

The sofa has a seat height of 42 cm, a seat width of 200 cm and a seat depth of 60 cm. The leg height is 18 cm. The armrest height is 57 cm.

In the event of any stains, dab dry with a clean cloth or tissue. Do not rub! Most liquids can be removed with lukewarm water. Place felt glides under the legs. This prevents damage to hard floors....