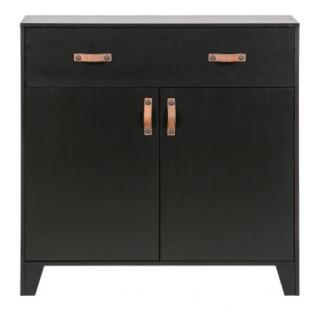

## DIAN STORAGE CABINET PINE BLACK [fsc]

| Color finish      | black |
|-------------------|-------|
| Packages          | 1     |
| Country of origin | NL    |

## Additional description

Modern, sturdy chest of drawers and storage cupboard Black solid pinewood (FSC)
With plenty of storage space
H 93 cm x W 94 cm x D 53 cm

The Dian chest of drawers is contemporary, basic and a little bit tough. Dian is a design of its own and comes from the WOOOD collection. The chest of drawers and storage cabinet is made of pine and finished in a tough black colour. The storage cabinet has two drawers with a black metal handle and two doors with a black metal handle. This provides plenty of storage space. Because of the modern, sturdy look this cabinet fits in many bedrooms! Separately available in the Dian series are a bed, desk or wardrobe to create a complete bedroom.

Dian has a height of 93 cm, a width of 94 cm and a depth of 53 cm.

The article is delivered as a simple construction kit with clear assembly instructions. Place felt glides under the legs. This prevents damage to hard floors....