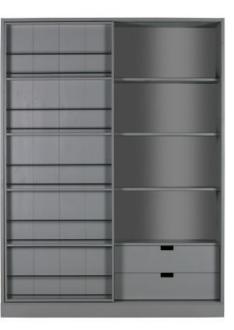

## Additional description

The Swing sliding door cabinet is a product of the Dutch brand WOOOD. The cabinet has a sliding door and an open area. The cabinet also has two drawers with plenty of storage space.

The Swing sliding door cabinet is made of solid FSC-certified pine wood that has been sanded and finished in the colour clay, NCS S 6000-N (NCS Index colour range). The cabinet has a height of 200 cm, a width of 150 cm and a depth of 46.5 cm.