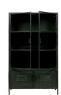

## Additional description

Cabinet Ronja is a modern and unique cabinet and is part of the new WOOOD collection. This cabinet is made of metal and has two glass-doors. With a glass-door cabinet, you can show your favorite items! Cabinet Ronja also has two smaller doors without glass, here you can store other items. So there is plenty of room for all your items. The vintage and industrial look of the cabinet makes this cabinet a real eye catcher in your interior.