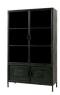

## Additional description

Cabinet Ronja is a modern and unique cabinet and is part of the new WOOOD collection. This cabinet is made of metal and has two glass-doors. With a glass-door cabinet, you can show your favorite items! Cabinet Ronja also has two smaller doors without glass, here you can store other items. So there is plenty of room for all your items. The vintage and industrial look of the cabinet makes this cabinet a real eye catcher in your interior.