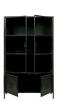

## Additional description

Cabinet Ronja is a modern and unique cabinet and is part of the new WOOOD collection. This cabinet is made of metal and has two glass-doors. With a glass-door cabinet, you can show your favorite items! Cabinet Ronja also has two smaller doors without glass, here you can store other items. So there is plenty of room for all your items. The vintage and industrial look of the cabinet makes this cabinet a real eye catcher in your interior.