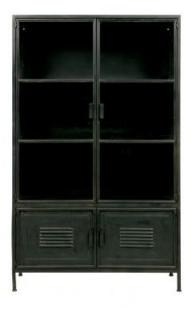

## RONJA CABINET METAL BLACK

Packages 1

Country of origin CN

## Additional description

Cabinet Ronja is a modern and unique cabinet and is part of the new WOOOD collection. This cabinet is made of metal and has two glass-doors. With a glass-door cabinet, you can show your favorite items! Cabinet Ronja also has two smaller doors without glass, here you can store other items. So there is plenty of room for all your items. The vintage and industrial look of the cabinet makes this cabinet a real eye catcher in your interior.

The total sizes of Cabinet Ronja are 167x99x40.5 cm. This product requires assembly.

+31 88 96 66 300 info@deeekhoorn.com www.deeekhoorn.com