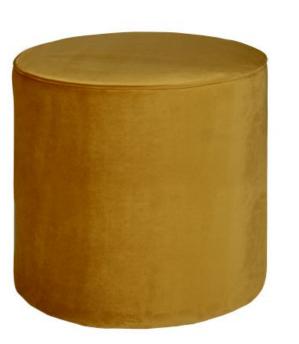

## SARA ROUND POUF HIGH VELVET OCHRE

## Additional description

WOOOD Poof Sara immediately creates ambiance in the house. The poof Sara is upholstered in 100% polyester velvet fabric in the color ochre yellow. The Sara poof has a seating surface of 46 cm and is 46 cm high. The poof can serve as an extra seat, but is also great for your legs to rest on. The Sara series is also available in the colours rust brown and warm green. Combine the colours warm green, ochre yellow and rust brown to create a distinctive stylish atmosphere. Tip for hard floors: Place felt glides under the black plastic feet. This prevents damage to hard floors.