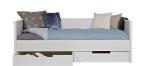

## Assembly required

Additional description

Lovely bed for a quirky junior! A sofa during the day and a bed in the evening. If you have a lot of toys or books to store, the pull-out drawers for under the bed are a perfect solution. For further details of the room, the Jade programme has more junior furniture, see the enclosed product sheet. The sofa bed is made of solid pine and spray-painted in white. The headboard, footboard and inside of the rear wall are provided with sowing cut (small v-groove) lines. The bed is offered with and without drawers. The mattress size is 90x200cm.