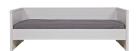

## Assembly required

Additional description

Lovely bed for a quirky junior! A sofa during the day and a bed in the evening. If you have a lot of toys or books to store, the pull-out drawers for under the bed are a perfect solution. For further details of the room, the Jade programme has more junior furniture, see the enclosed product sheet. The sofa bed is made of solid pine and spray-painted in white. The headboard, footboard and inside of the rear wall are provided with sowing cut (small v-groove) lines. The bed is offered with and without drawers. The mattress size is 90x200cm.