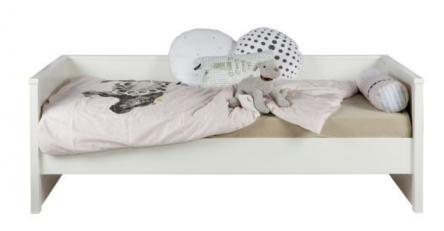

## Assembly required

Additional description

Lovely bed for a quirky junior! A sofa during the day and a bed in the evening. If you have a lot of toys or books to store, the pull-out drawers for under the bed are a perfect solution. For further details of the room, the Jade programme has more junior furniture, see the enclosed product sheet. The sofa bed is made of solid pine and spray-painted in white. The headboard, footboard and inside of the rear wall are provided with sowing cut (small v-groove) lines. The bed is offered with and without drawers. The mattress size is 90x200cm.