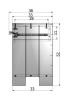

## Additional description

Brushed pine bedside table with drawer. The bedside table is made of pine and is sprayed in a sturdy color concrete grey. This bedside table is part of the Dennis room, this room consists of a sofa bed or a bed without walls, a desk, a closet, a storage box, a bedside table and a wall shelf. This piece of furniture is made of brushed wood. The veins and knots are accentuated by brushing, giving the wood a lived look. This treatment can make unevenness, small cracks and knots extra noticeable. These are characteristics of the lived wood. Each item is unique because of this! This bedside cabinet is supplied as a simple kit with clear assembly instructions....