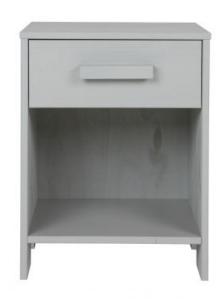

## Additional description

Brushed pine bedside table with drawer. The bedside table is made of pine and is sprayed in a sturdy color concrete grey. This bedside table is part of the Dennis room, this room consists of a sofa bed or a bed without walls, a desk, a closet, a storage box, a bedside table and a wall shelf. This piece of furniture is made of brushed wood. The veins and knots are accentuated by brushing, giving the wood a lived look. This treatment can make unevenness, small cracks and knots extra noticeable. These are characteristics of the lived wood. Each item is unique because of this! This bedside cabinet is supplied as a simple kit with clear assembly instructions....