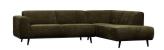

## STATEMENT CORNER SOFA RIGHT FLAT RIB WARM GREEN

| Dimensions        | 77x274x210       |
|-------------------|------------------|
| Material          | 53% pes/ 47% pac |
| Color finish      | warm green       |
| Packages          | 2                |
| Country of origin | LT               |

## Additional description

Generous corner sofa Flat wide ribbed fabric in warm green Also available in a left-hand version H 77 x W 274 x D 210 cm

A sofa that lives up to its name. This Statement corner sofa determines the atmosphere of the interior and offers a good basis for multiple living styles. The sofa from the collection of BePureHome, is basic, but due to its size, it stands out. Statement is made from a flat wide ribbon fabric (53%PES/47%PAC) in a warm green hue and that gives the sofa its chic look. The Statement corner sofa has ample seating, a high level of comfort and is available in a right and left variant. The Statement series includes several sofa configurations and matching seating furniture. The entire series is available in various fabrics and colours.

The Statement corner sofa has a seat height of 45 cm, a seat width of 218 cm and a seat depth of 63 cm. The depth of the lounge area is 177 cm. The legs have a height of 15.5 cm and are made of black lacquered birch wood.