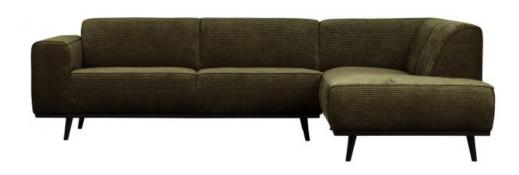

## STATEMENT CORNER SOFA RIGHT FLAT RIB WARM GREEN

| Dimensions        | 77x274x210       |
|-------------------|------------------|
| Material          | 53% pes/ 47% pac |
| Color finish      | warm green       |
| Packages          | 2                |
| Country of origin | LT               |

## Additional description

Generous corner sofa Flat wide ribbed fabric in warm green Also available in a left-hand version H 77 x W 274 x D 210 cm

A sofa that lives up to its name. This Statement corner sofa determines the atmosphere of the interior and offers a good basis for multiple living styles. The sofa from the collection of BePureHome, is basic, but due to its size, it stands out. Statement is made from a flat wide ribbon fabric (53%PES/47%PAC) in a warm green hue and that gives the sofa its chic look. The Statement corner sofa has ample seating, a high level of comfort and is available in a right and left variant. The Statement series includes several sofa configurations and matching seating furniture. The entire series is available in various fabrics and colours.

The Statement corner sofa has a seat height of 45 cm, a seat width of 218 cm and a seat depth of 63 cm. The depth of the lounge area is 177 cm. The legs have a height of 15.5 cm and are made of black lacquered birch wood.