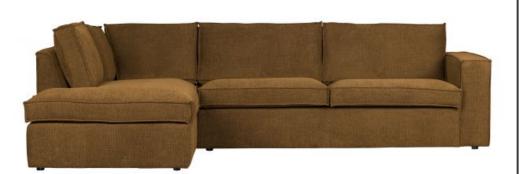

## FREDDIE CORNER SOFA LEFT BRONZE

## wosöd

| Productcode            | 377318-В        |
|------------------------|-----------------|
| EAN                    | 8714713141159   |
| Dimensions             | 90x283x197      |
| Material               | 90%pes / 10%pac |
| Color finish           | bronze          |
| Packages               | 2               |
| Country of origin      | PL              |
| Additional description |                 |

Tough, comfortable corner sofa Made of coarse melange fabric (90%PES 10%PAC) in bronze colour Available in left and right version Dimensions (hxwxd): 90x283x197 cm

This sturdy corner sofa from the Dutch brand WOOOD is made of a super strong melange fabric (90%PES 10%PAC). With a Martindale of 50,000, the Freddie corner sofa is very suitable for intensive home use. In the lounge area, a stitching seam runs across the wide seat cushion in line with the seat cushions of the sofa section. The modern look of Freddie fits in with every living style. With its practical design, Freddie provides more than enough seating for the whole family. This corner sofa is also available in a right-hand version.