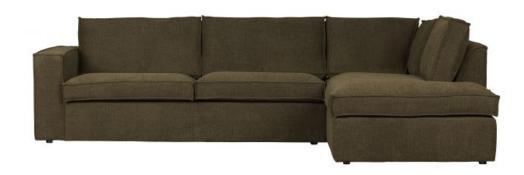

## FREDDIE CORNER SOFA RIGHT WARM GREEN

| Dimensions        | 90x283x197      |
|-------------------|-----------------|
| Material          | 90%pes / 10%pac |
| Color finish      | warm green      |
| Packages          | 2               |
| Country of origin | PL              |

## Additional description

Modern, contemporary corner sofa Made of coarse melange fabric (90%PES 10%PAC) in a warm green colour Available in a right and left variant Dimensions (hxwxd): 90x283x197 cm

This modern corner sofa, from the collection of Dutch brand WOOOD, is made of a coarse melange fabric (90%PES 10%PAC). With a Martindale of 50,000, the fabric of the Freddie corner sofa is very strong and suitable for intensive home use. In the lounge area, a stitching seam runs across the wide seat cushion in line with the seat cushions of the sofa section. The modern design of Freddie fits in with every living style. With its practical design, Freddie provides more than enough seating for the whole family. This corner sofa is also available in a left-hand version.

The dimensions are (hxwxd): 90x283x197 cm (depth 197 cm is the depth of the total lounge area). The lounge area has a width of 190 cm. The sofa has loose back- and seat cushions and a firm and excellent seating comfort. The height of the armrest is 58 cm, the armrest width is 20 cm, the seat depth is ...