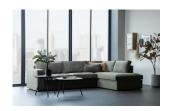

## Additional description

Modern, contemporary corner sofa Made of coarse melange fabric (90%PES 10%PAC) in a warm green colour Available in a right and left variant Dimensions (hxwxd): 90x283x197 cm

This modern corner sofa, from the collection of Dutch brand WOOOD, is made of a coarse melange fabric (90%PES 10%PAC). With a Martindale of 50,000, the fabric of the Freddie corner sofa is very strong and suitable for intensive home use. In the lounge area, a stitching seam runs across the wide seat cushion in line with the seat cushions of the sofa section. The modern design of Freddie fits in with every living style. With its practical design, Freddie provides more than enough seating for the whole family. This corner sofa is also available in a left-hand version.