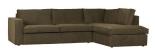

## FREDDIE CORNER SOFA RIGHT WARM GREEN

| Dimensions        | 90x283x197      |
|-------------------|-----------------|
| Material          | 90%pes / 10%pac |
| Color finish      | warm green      |
| Packages          | 2               |
| Country of origin | PL              |

## Additional description

Modern, contemporary corner sofa Made of coarse melange fabric (90%PES 10%PAC) in a warm green colour Available in a right and left variant Dimensions (hxwxd): 90x283x197 cm

This modern corner sofa, from the collection of Dutch brand WOOOD, is made of a coarse melange fabric (90%PES 10%PAC). With a Martindale of 50,000, the fabric of the Freddie corner sofa is very strong and suitable for intensive home use. In the lounge area, a stitching seam runs across the wide seat cushion in line with the seat cushions of the sofa section. The modern design of Freddie fits in with every living style. With its practical design, Freddie provides more than enough seating for the whole family. This corner sofa is also available in a left-hand version.

The dimensions are (hxwxd): 90x283x197 cm (depth 197 cm is the depth of the total lounge area). The lounge area has a width of 190 cm. The sofa has loose back- and seat cushions and a firm and excellent seating comfort. The height of the armrest is 58 cm, the armrest width is 20 cm, the seat depth is ...