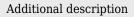

## FREDDIE CORNER SOFA RIGHT NATUREL

Modern, contemporary corner sofa Made of coarse melange fabric (90%PES 10%PAC) in natural colour Available in a right and left variant Dimensions (hxwxd): 90x283x197 cm

This modern corner sofa, from the collection of Dutch brand WOOOD, is made of a coarse melange fabric (90%PES 10%PAC). With a Martindale of 50,000, the fabric of the Freddie corner sofa is very strong and suitable for intensive home use. In the lounge area, a stitching seam runs across the wide seat cushion in line with the seat cushions of the sofa section. The modern design of Freddie fits in with every living style. With its practical design, Freddie provides more than enough seating for the whole family. This corner sofa is also available in a left-hand version.

The dimensions are (hxwxd): 90x283x197 cm (depth 197 cm is the depth of the total lounge area). The lounge area has a width of 190 cm. The sofa has loose back- and seat cushions and a firm and excellent seating comfort. The height of the armrest is 58 cm, the armrest width is 20 cm, the seat depth is 63 cm and the seat height is 42 cm.