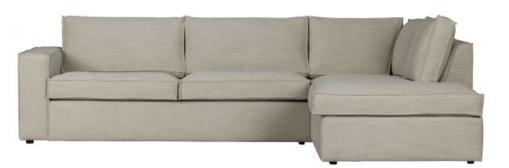

## FREDDIE CORNER SOFA RIGHT NATUREL

Modern, contemporary corner sofa Made of coarse melange fabric (90%PES 10%PAC) in natural colour Available in a right and left variant Dimensions (hxwxd): 90x283x197 cm

This modern corner sofa, from the collection of Dutch brand WOOOD, is made of a coarse melange fabric (90%PES 10%PAC). With a Martindale of 50,000, the fabric of the Freddie corner sofa is very strong and suitable for intensive home use. In the lounge area, a stitching seam runs across the wide seat cushion in line with the seat cushions of the sofa section. The modern design of Freddie fits in with every living style. With its practical design, Freddie provides more than enough seating for the whole family. This corner sofa is also available in a left-hand version.

The dimensions are (hxwxd): 90x283x197 cm (depth 197 cm is the depth of the total lounge area). The lounge area has a width of 190 cm. The sofa has loose back- and seat cushions and a firm and excellent seating comfort. The height of the armrest is 58 cm, the armrest width is 20 cm, the seat depth is 63 cm and the seat height is 42 cm.