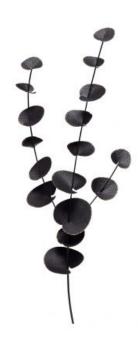

## **EUCALYPTUS WALL DECORATION METAL BLACK**

| Material     | iron  |
|--------------|-------|
| Color finish | black |
| Packages     | 1     |

## Additional description

Country of origin

Elegant wall decoration
Made of black metal
Subtle gold finish
Dimensions (human) 0000013

Dimensions (hxwxd): 90x9x37 cm

With this refined wall decoration you will instantly add style and class to your wall. The Eucalyptus wall decoration of the Dutch brand BePureHome is not even 2 kg heavy, making it easy to hang on any kind of wall. Through the two welded suspension eyes, each with a diameter of just under one centimetre, you can easily attach the Eucalyptus. Mounting hardware is not included. This elegant wall decoration has a height of 90 cm and a width of 9 cm. The Eucalyptus is about 37 cm from the wall. Extra handy: you can also hang the Eucalyptus wall decoration horizontally. So multifunctional!...