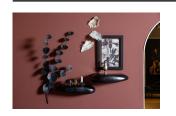

## **EUCALYPTUS WALL DECORATION METAL BLACK**

| Material     | iron  |
|--------------|-------|
| Color finish | black |
| Packages     | 1     |

## Additional description

Country of origin

Elegant wall decoration
Made of black metal
Subtle gold finish
Dimensions (human) 0000013

Dimensions (hxwxd): 90x9x37 cm

With this refined wall decoration you will instantly add style and class to your wall. The Eucalyptus wall decoration of the Dutch brand BePureHome is not even 2 kg heavy, making it easy to hang on any kind of wall. Through the two welded suspension eyes, each with a diameter of just under one centimetre, you can easily attach the Eucalyptus. Mounting hardware is not included. This elegant wall decoration has a height of 90 cm and a width of 9 cm. The Eucalyptus is about 37 cm from the wall. Extra handy: you can also hang the Eucalyptus wall decoration horizontally. So multifunctional!...