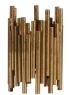

## UNEVEN CANDLEHOLDER METAL ANTIQUE BRASS 18CM

| Productcode       | 801085-A      |
|-------------------|---------------|
| EAN               | 8714713131532 |
| Dimensions        | 18x12x12      |
| Material          | iron          |
| Color finish      | antique brass |
| Packages          | 1             |
| Country of origin | CN            |

## Additional description

Characteristic candle holder Metal with gold-coloured antique finish Suitable for tealight or blunt candle ?8 cm Dimensions (hxwxd): 18x12x12 cm

With this Uneven candle holder of the Dutch brand BePureHome you get at any time the golden hour in the house. Place a tealight or blunt candle up to 8 cm wide on the inner plateau. This plateau is 10 cm above the surface. This makes the candle seem to float! Each of these gold-coloured bars has a diameter of 1 cm and is finished in an antique brass finish. The height of this candle holder is 18 cm, the diameter is 12 cm. Uneven is also available in a 24 cm high version, which together makes a playful combination....