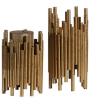

## Additional description

Characteristic candle holder Metal with gold-coloured antique finish Suitable for tealight or blunt candle ?8 cm Dimensions (hxwxd): 18x12x12 cm

With this Uneven candle holder of the Dutch brand BePureHome you get at any time the golden hour in the house. Place a tealight or blunt candle up to 8 cm wide on the inner plateau. This plateau is 10 cm above the surface. This makes the candle seem to float! Each of these gold-coloured bars has a diameter of 1 cm and is finished in an antique brass finish. The height of this candle holder is 18 cm, the diameter is 12 cm. Uneven is also available in a 24 cm high version, which together makes a playful combination....