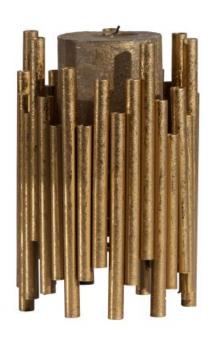

## UNEVEN CANDLEHOLDER METAL ANTIQUE BRASS 18CM

| Productcode       | 801085-A      |
|-------------------|---------------|
| EAN               | 8714713131532 |
| Dimensions        | 18x12x12      |
| Material          | iron          |
| Color finish      | antique brass |
| Packages          | 1             |
| Country of origin | CN            |

## Additional description

Characteristic candle holder Metal with gold-coloured antique finish Suitable for tealight or blunt candle ?8 cm Dimensions (hxwxd): 18x12x12 cm

With this Uneven candle holder of the Dutch brand BePureHome you get at any time the golden hour in the house. Place a tealight or blunt candle up to 8 cm wide on the inner plateau. This plateau is 10 cm above the surface. This makes the candle seem to float! Each of these gold-coloured bars has a diameter of 1 cm and is finished in an antique brass finish. The height of this candle holder is 18 cm, the diameter is 12 cm. Uneven is also available in a 24 cm high version, which together makes a playful combination....