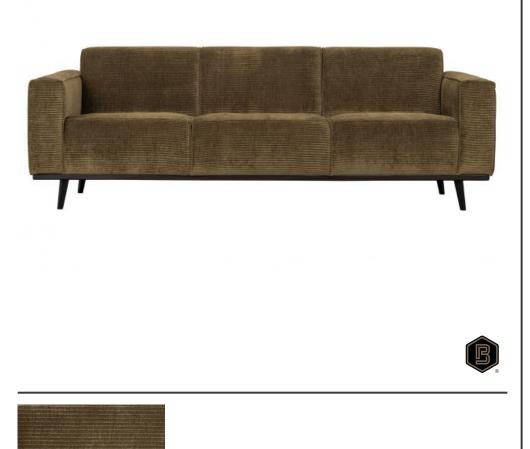

## STATEMENT 3-SEATER 230 CM FLAT RIB ROCK

| Material          | 53% pes/ 47% pac |
|-------------------|------------------|
| Color finish      | rock             |
| Packages          | 1                |
| Country of origin | LT               |
|                   |                  |

Additional description

Comfortable 3-seater sofa Flat wide rib fabric in the colour Rock Easy to expand as desired H 77 x W 230 x D 93 cm

A sofa like this is suitable for tough interior styles. This robust 3-seater sofa determines the atmosphere of the interior and offers a good basis for any style of living. This Statement 3-seater from the collection of BePureHome, has a modern and striking design. The sofa is upholstered with a flat wide rib fabric (53%PES/47%PAC) in a rock colour which gives the sofa an attractive look. This spacious 3-seater sofa offers more than enough seating for the whole family. The Statement sofa series is available in several variants, fabrics and colours.

Statement has a seat height of 46 cm, a seat width of 195 cm and a seat depth of 62 cm. The seat is 65 cm wide and the Statement sofa has three seating surfaces. The height of the back measured from the seat is 38 cm. The legs have a height of 15 cm and are made of black lacquered birch wood.