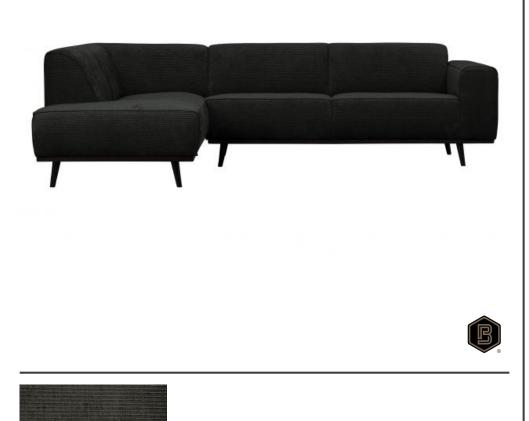

## STATEMENT CORNER SOFA LEFT FLAT RIB GRAPHITE

| Productcode                                              | 378652-G         |
|----------------------------------------------------------|------------------|
| EAN                                                      | 8714713140077    |
| Dimensions                                               | 77x274x210       |
| Material                                                 | 53% pes/ 47% pac |
| Color finish                                             | graphite         |
| Packages                                                 | 2                |
| Country of origin                                        | LT               |
| Additional description<br>Tough, comfortable corner sofa |                  |

Flat wide ribbed fabric in a warm Graphite colour Also available in a right-hand version H 77 x W 274 x D 210 cm

This Statement corner sofa is a real eye-catcher in every living room and offers a good basis for multiple living styles. This corner sofa from the BePureHome collection is basic, but thanks to its generous size, it stands out. This Statement corner sofa is made of a flat wide ribbed fabric (53%PES/47%PAC) in a dark graphite colour which creates a generous look. The Statement corner sofa has high seating comfort, plenty of room and is available in a right and left version. The Statement series includes several sofa configurations and matching seating units. The entire series is available in various fabrics and colours.

The Statement corner sofa

+31 88 96 66 300 info@deeekhoorn.com www.deeekhoorn.com

www.deeekhoorn.com | 20-08-2021 | CustomerNo 108916